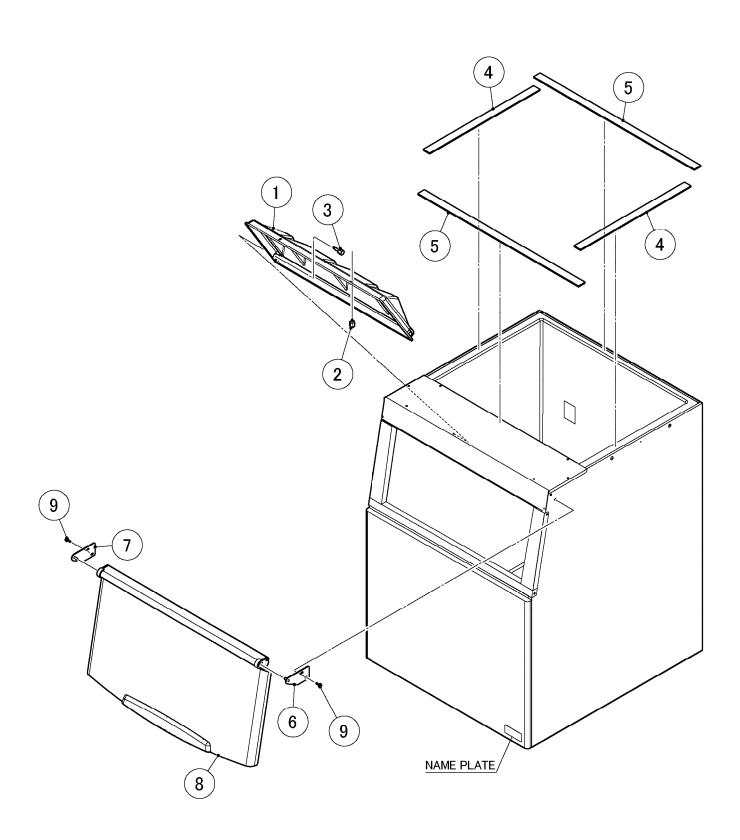

### CHINA

| MODEL: B-501SA TITLE: A. BIN ASSEMBLY |             |                             |                |              |  |  |  |  |  |  |
|---------------------------------------|-------------|-----------------------------|----------------|--------------|--|--|--|--|--|--|
| INDEX<br>NO.                          | DESCRIPTION | MATERIAL OR<br>MODEL NUMBER | PART<br>NUMBER | REQ'D NUMBER |  |  |  |  |  |  |
|                                       |             |                             |                | U-1          |  |  |  |  |  |  |
| В                                     | ACCESSORIES |                             | A01904-01      | 1            |  |  |  |  |  |  |
| 1                                     | BAFFLE - 5  |                             | 119678P01      | 1            |  |  |  |  |  |  |
| 2                                     | THUMBSCREW  |                             | 415949G12      | 4            |  |  |  |  |  |  |
| 3                                     | THUMBSCREW  |                             | 434168G01      | 2            |  |  |  |  |  |  |
| 4                                     | GASKET      |                             | 474046P01      | 2            |  |  |  |  |  |  |
| 5                                     | GASKET      |                             | 474046P02      | 2            |  |  |  |  |  |  |
| 6                                     | HINGE (R)   |                             | 474049G01      | 1            |  |  |  |  |  |  |
| 7                                     | HINGE (L)   |                             | 474048G01      | 1            |  |  |  |  |  |  |
| 8                                     | DOOR - 5    |                             | 257304G01      | 1            |  |  |  |  |  |  |
| 9                                     | FLANGE BOLT | SUS 5x16                    | 445994-02      | 4            |  |  |  |  |  |  |
|                                       |             |                             |                |              |  |  |  |  |  |  |
|                                       |             |                             |                |              |  |  |  |  |  |  |
|                                       |             |                             |                |              |  |  |  |  |  |  |
|                                       |             |                             |                |              |  |  |  |  |  |  |
|                                       |             |                             |                |              |  |  |  |  |  |  |
|                                       |             |                             |                |              |  |  |  |  |  |  |
|                                       |             |                             |                |              |  |  |  |  |  |  |
|                                       |             |                             |                |              |  |  |  |  |  |  |
|                                       |             |                             |                |              |  |  |  |  |  |  |
|                                       |             |                             |                |              |  |  |  |  |  |  |
|                                       |             |                             |                |              |  |  |  |  |  |  |
|                                       |             |                             |                |              |  |  |  |  |  |  |
|                                       |             |                             |                |              |  |  |  |  |  |  |
|                                       |             |                             |                |              |  |  |  |  |  |  |
|                                       |             |                             |                |              |  |  |  |  |  |  |
|                                       |             |                             |                |              |  |  |  |  |  |  |
|                                       |             |                             |                |              |  |  |  |  |  |  |
|                                       |             |                             |                |              |  |  |  |  |  |  |