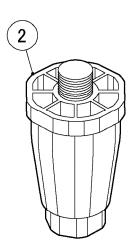

### CHINA

| MODEL: B-501SA TITLE: A. BIN ASSEMBLY |             |                             |                |              |  |  |  |  |  |  |
|---------------------------------------|-------------|-----------------------------|----------------|--------------|--|--|--|--|--|--|
| INDEX<br>NO.                          | DESCRIPTION | MATERIAL OR<br>MODEL NUMBER | PART<br>NUMBER | REQ'D NUMBER |  |  |  |  |  |  |
|                                       |             |                             |                | U-1          |  |  |  |  |  |  |
| В                                     | ACCESSORIES |                             | A01904-01      | 1            |  |  |  |  |  |  |
| 1                                     | BAFFLE - 5  |                             | 119678P01      | 1            |  |  |  |  |  |  |
| 2                                     | THUMBSCREW  |                             | 415949G12      | 4            |  |  |  |  |  |  |
| 3                                     | THUMBSCREW  |                             | 434168G01      | 2            |  |  |  |  |  |  |
| 4                                     | GASKET      |                             | 474046P01      | 2            |  |  |  |  |  |  |
| 5                                     | GASKET      |                             | 474046P02      | 2            |  |  |  |  |  |  |
| 6                                     | HINGE (R)   |                             | 474049G01      | 1            |  |  |  |  |  |  |
| 7                                     | HINGE (L)   |                             | 474048G01      | 1            |  |  |  |  |  |  |
| 8                                     | DOOR - 5    |                             | 257304G01      | 1            |  |  |  |  |  |  |
| 9                                     | FLANGE BOLT | SUS 5x16                    | 445994-02      | 4            |  |  |  |  |  |  |
|                                       |             |                             |                |              |  |  |  |  |  |  |
|                                       |             |                             |                |              |  |  |  |  |  |  |
|                                       |             |                             |                |              |  |  |  |  |  |  |
|                                       |             |                             |                |              |  |  |  |  |  |  |
|                                       |             |                             |                |              |  |  |  |  |  |  |
|                                       |             |                             |                |              |  |  |  |  |  |  |
|                                       |             |                             |                |              |  |  |  |  |  |  |
|                                       |             |                             |                |              |  |  |  |  |  |  |
|                                       |             |                             |                |              |  |  |  |  |  |  |
|                                       |             |                             |                |              |  |  |  |  |  |  |
|                                       |             |                             |                |              |  |  |  |  |  |  |
|                                       |             |                             |                |              |  |  |  |  |  |  |
|                                       |             |                             |                |              |  |  |  |  |  |  |
|                                       |             |                             |                |              |  |  |  |  |  |  |
|                                       |             |                             |                |              |  |  |  |  |  |  |
|                                       |             |                             |                |              |  |  |  |  |  |  |
|                                       |             |                             |                |              |  |  |  |  |  |  |
|                                       |             |                             |                |              |  |  |  |  |  |  |