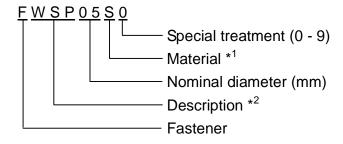

#### **FASTENER PART NUMBER**

#### **SCREWS**

Special treatment (0 - 9)

Material \*1

Length (mm)

Nominal diameter (mm)

Description \*2

Fastener

## \*1 Material

F: Steel

S: Austenitic stainless steel M: Martensitic stainless steel

B: Copper alloyP: PolycarbonateN: PolyamideV: PVC

A: ABS

X: Polyacetal L: Aluminum

# \*2 Description

First letter

S: Machine screw T: Tapping screw M: Wood screw

B: Bolt W: Washer N: Nut