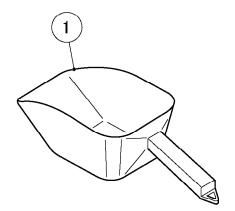

#### CHINA

| CHINA                                |             |                             |                |              |  |  |  |  |  |  |  |
|--------------------------------------|-------------|-----------------------------|----------------|--------------|--|--|--|--|--|--|--|
| MODEL: B-501SA TITLE: B. ACCESSORIES |             |                             |                |              |  |  |  |  |  |  |  |
| INDEX<br>NO.                         | DESCRIPTION | MATERIAL OR<br>MODEL NUMBER | PART<br>NUMBER | REQ'D NUMBER |  |  |  |  |  |  |  |
|                                      |             |                             |                | U-1          |  |  |  |  |  |  |  |
| 1                                    | SCOOP       |                             | 208185-01      | 1            |  |  |  |  |  |  |  |
| 2                                    | LEG         |                             | 446729-01      | 4            |  |  |  |  |  |  |  |
|                                      |             |                             |                |              |  |  |  |  |  |  |  |
|                                      |             |                             |                |              |  |  |  |  |  |  |  |
|                                      |             |                             |                |              |  |  |  |  |  |  |  |
|                                      |             |                             |                |              |  |  |  |  |  |  |  |
|                                      |             |                             |                |              |  |  |  |  |  |  |  |
|                                      |             |                             |                |              |  |  |  |  |  |  |  |
|                                      |             |                             |                |              |  |  |  |  |  |  |  |
|                                      |             |                             |                |              |  |  |  |  |  |  |  |
|                                      |             |                             |                |              |  |  |  |  |  |  |  |
|                                      |             |                             |                |              |  |  |  |  |  |  |  |
|                                      |             |                             |                |              |  |  |  |  |  |  |  |
|                                      |             |                             |                |              |  |  |  |  |  |  |  |
|                                      |             |                             |                |              |  |  |  |  |  |  |  |
|                                      |             |                             |                |              |  |  |  |  |  |  |  |
|                                      |             |                             |                |              |  |  |  |  |  |  |  |
|                                      |             |                             |                |              |  |  |  |  |  |  |  |
|                                      |             |                             |                |              |  |  |  |  |  |  |  |
|                                      |             |                             |                |              |  |  |  |  |  |  |  |
|                                      |             |                             |                |              |  |  |  |  |  |  |  |
|                                      |             |                             |                |              |  |  |  |  |  |  |  |